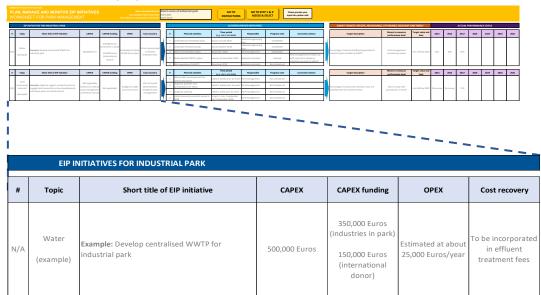

#### A template for action/monitoring plan is included in EIP Assessment Tool.

- ✓ This template is an illustrative example how action/monitoring plan could look like and key elements it should include.
- ✓ It is very important to align with existing action/monitoring systems already used by the industrial park being assessed.
- ✓ It is usually better to include the prioritized EIP opportunities into existing action/monitoring systems, rather than creating a new system.

#### Planning and Monitoring of prioritized EIP improvement opportunities

However, it is important to align with existing action/monitoring systems already used by industrial park

UNIDO EIP OPPORTUNITIES MONITORING TOOL (VZ)