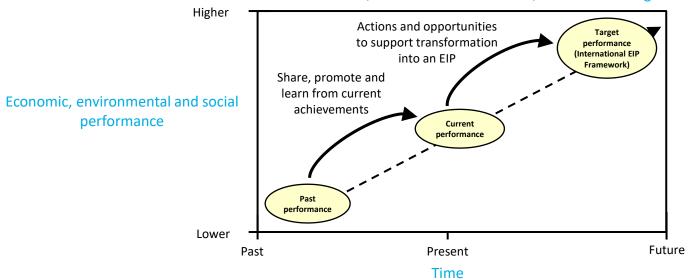

#### Learnings from applications of International EIP Framework

Transformation into an EIP is a process of continuous improvement

Where are we now, where do we want to be, and how do we get there?"

Swiss Confederation