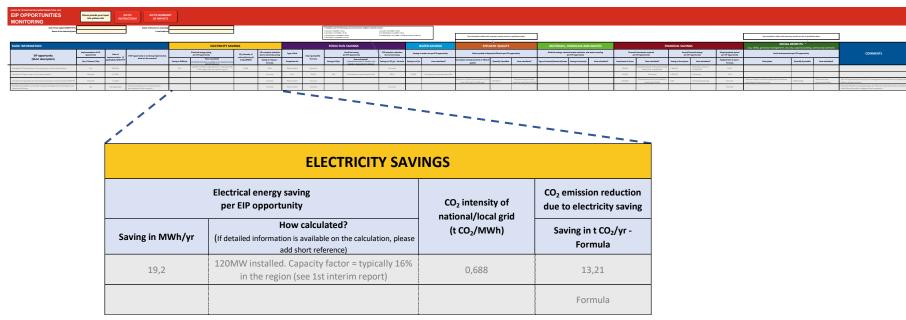

## Planning and Monitoring of prioritized EIP improvement opportunities

| THE OPPORTUNITIES TO OPPORTUNITIES ONITORING ONITORING ONITORING                                                                                                                                                                                                                                                                                                                                                                                                                                                                                                                                                                                                                                                                                                                                                                                                                                                                                                                                                                                                                                                                                                                                                                                                                                                                                                                                                                                                                                                                                                                                                                                                                                                                                                                                                                                                                                                                                                                                                                                                                                                               |                                                                                                                                                                                                                                                                                                                                                                                                                                                                                                                                                                                                                                                                                                                                                                                                                                                                                                                                                                                                                                                                                                                                                                                                                                                                                                                                                                                                                                                                                                                                                                                                                                                                                                                                                                                                                                                                                                                                                                                                                                                                                                                                           |                                                                                                                |                                                                                                                            |                                              |                                                                                                         |                                                                                                                      |
|--------------------------------------------------------------------------------------------------------------------------------------------------------------------------------------------------------------------------------------------------------------------------------------------------------------------------------------------------------------------------------------------------------------------------------------------------------------------------------------------------------------------------------------------------------------------------------------------------------------------------------------------------------------------------------------------------------------------------------------------------------------------------------------------------------------------------------------------------------------------------------------------------------------------------------------------------------------------------------------------------------------------------------------------------------------------------------------------------------------------------------------------------------------------------------------------------------------------------------------------------------------------------------------------------------------------------------------------------------------------------------------------------------------------------------------------------------------------------------------------------------------------------------------------------------------------------------------------------------------------------------------------------------------------------------------------------------------------------------------------------------------------------------------------------------------------------------------------------------------------------------------------------------------------------------------------------------------------------------------------------------------------------------------------------------------------------------------------------------------------------------|-------------------------------------------------------------------------------------------------------------------------------------------------------------------------------------------------------------------------------------------------------------------------------------------------------------------------------------------------------------------------------------------------------------------------------------------------------------------------------------------------------------------------------------------------------------------------------------------------------------------------------------------------------------------------------------------------------------------------------------------------------------------------------------------------------------------------------------------------------------------------------------------------------------------------------------------------------------------------------------------------------------------------------------------------------------------------------------------------------------------------------------------------------------------------------------------------------------------------------------------------------------------------------------------------------------------------------------------------------------------------------------------------------------------------------------------------------------------------------------------------------------------------------------------------------------------------------------------------------------------------------------------------------------------------------------------------------------------------------------------------------------------------------------------------------------------------------------------------------------------------------------------------------------------------------------------------------------------------------------------------------------------------------------------------------------------------------------------------------------------------------------------|----------------------------------------------------------------------------------------------------------------|----------------------------------------------------------------------------------------------------------------------------|----------------------------------------------|---------------------------------------------------------------------------------------------------------|----------------------------------------------------------------------------------------------------------------------|
| Same of the public property of the control of the c | If needed, was the following conversion factor (righer Calentins (dust))  1 to care 16 Marin, 16 (c)  1 to care 16 Marin, 16 (c)  1 to make 16 Marin, 16 (c)  1 to make 17 (c)            | And included in hiller with summary results as this is qualified or date.                                      |                                                                                                                            |                                              | Blad included in table with summary results as this is                                                  | guidializer fata                                                                                                     |
| SIC INFORMATION ELECTRICITY SAVINGS                                                                                                                                                                                                                                                                                                                                                                                                                                                                                                                                                                                                                                                                                                                                                                                                                                                                                                                                                                                                                                                                                                                                                                                                                                                                                                                                                                                                                                                                                                                                                                                                                                                                                                                                                                                                                                                                                                                                                                                                                                                                                            | FOSSIL FUEL SAVINGS WATER SA                                                                                                                                                                                                                                                                                                                                                                                                                                                                                                                                                                                                                                                                                                                                                                                                                                                                                                                                                                                                                                                                                                                                                                                                                                                                                                                                                                                                                                                                                                                                                                                                                                                                                                                                                                                                                                                                                                                                                                                                                                                                                                              | VINGS EFFLUENT QUALITY                                                                                         | MATERIALS, CHEMICALS AND WASTES                                                                                            | FINANCIAL SAVINGS                            | SOCIAL BENEFITS >  [s.g. Onlid, grievance management, occurity, capacity but                            | iding, community outreach)                                                                                           |
| Eliforn description   To Transmitted     | Persiliant sering 002 aminuter-reduction Energy in-water user per Dispersionity that to hart-soring Energy in-water user per Dispersionity (American Series and American Series and Americ            |                                                                                                                | Multirial savings, she missil waste reduction, and made respilling Financial line element required<br>per EIP apparencies; | Sensed Snandal serings<br>per EP appartunity | Emple paylock period Social anhancements per EP apportunity                                             | COMMENTS                                                                                                             |
| and state of contract  Formula                                                                                                                                                                                                                                                                                                                                                                                                                                                                                                                                                                                                                                                                                                                                                                                                                                                                                                                                                                                                                                                                                                                                                                                                                                                                                                                                                                                                                                                                                                                                                                                                                                                                                                                                                                                                                                                                                                                                                                                                                                                                                                 | Formula Saving in Gi/p (Formula Saving and Saving in GG/p) (Formula Saving in m <sup>2</sup> /p) (As a salation of the sa | re-valuabled Description of impresement in alliants Quantity if penaltie New saleshies                         | 7 Type of material/shamical/words - Easing in immen/pr - Reversional deal - investment in Euron - Hour saleulains?         | Saving in Surrey/year First sales/aded?      | Perfect time in years.  Once option Quantity if ye                                                      | Mile Pres saleslated?                                                                                                |
| Deliver Control of the Property Service (Service Company Service (Ser   |                                                                                                                                                                                                                                                                                                                                                                                                                                                                                                                                                                                                                                                                                                                                                                                                                                                                                                                                                                                                                                                                                                                                                                                                                                                                                                                                                                                                                                                                                                                                                                                                                                                                                                                                                                                                                                                                                                                                                                                                                                                                                                                                           | , we special-report ESI                                                                                        | 24,000 panel (mt. mpistates<br>11,000 feliment                                                                             | 2488,80 0.100,990<br>4.000,80 Estimated      | 2029                                                                                                    | + +                                                                                                                  |
| 10 ingrelog allow to allow it assistance in the second in  | Nemaio .                                                                                                                                                                                                                                                                                                                                                                                                                                                                                                                                                                                                                                                                                                                                                                                                                                                                                                                                                                                                                                                                                                                                                                                                                                                                                                                                                                                                                                                                                                                                                                                                                                                                                                                                                                                                                                                                                                                                                                                                                                                                                                                                  | Industries in Total Chemical Editor (TCQ)  125 Ma/yr Beachility short (Spr. Spr. Spr. Spr. Spr. Spr. Spr. Spr. | F pre: 100,000 Entered as part of pre/to<br>200,00 step (fped 200)                                                         | skilly 0,00 Kellnerialseigs                  | Formula Improved quality of efficient disposal will enhance will being all basis community. 2005 people | Sala hambasi "No EP apparturity will exist park management and indust<br>government office different depend by less. |
| Hi bashin more law management, mulmonred and In Not explicable  These improvement is a management, mulmonred and In Not explicable  are injuried; to this secondary  are injuried; to this secondary.                                                                                                                                                                                                                                                                                                                                                                                                                                                                                                                                                                                                                                                                                                                                                                                                                                                                                                                                                                                                                                                                                                                                                                                                                                                                                                                                                                                                                                                                                                                                                                                                                                                                                                                                                                                                                                                                                                                          | Permis Permis                                                                                                                                                                                                                                                                                                                                                                                                                                                                                                                                                                                                                                                                                                                                                                                                                                                                                                                                                                                                                                                                                                                                                                                                                                                                                                                                                                                                                                                                                                                                                                                                                                                                                                                                                                                                                                                                                                                                                                                                                                                                                                                             |                                                                                                                |                                                                                                                            |                                              | Formula                                                                                                 | Periodial increfits are probably high, but difficult to quantify,<br>should be performed to engage inventocompanies. |
| BASIC INFORMATION                                                                                                                                                                                                                                                                                                                                                                                                                                                                                                                                                                                                                                                                                                                                                                                                                                                                                                                                                                                                                                                                                                                                                                                                                                                                                                                                                                                                                                                                                                                                                                                                                                                                                                                                                                                                                                                                                                                                                                                                                                                                                                              |                                                                                                                                                                                                                                                                                                                                                                                                                                                                                                                                                                                                                                                                                                                                                                                                                                                                                                                                                                                                                                                                                                                                                                                                                                                                                                                                                                                                                                                                                                                                                                                                                                                                                                                                                                                                                                                                                                                                                                                                                                                                                                                                           |                                                                                                                |                                                                                                                            |                                              |                                                                                                         |                                                                                                                      |
| EIP opportunity                                                                                                                                                                                                                                                                                                                                                                                                                                                                                                                                                                                                                                                                                                                                                                                                                                                                                                                                                                                                                                                                                                                                                                                                                                                                                                                                                                                                                                                                                                                                                                                                                                                                                                                                                                                                                                                                                                                                                                                                                                                                                                                | Implementation of EIP opportunity                                                                                                                                                                                                                                                                                                                                                                                                                                                                                                                                                                                                                                                                                                                                                                                                                                                                                                                                                                                                                                                                                                                                                                                                                                                                                                                                                                                                                                                                                                                                                                                                                                                                                                                                                                                                                                                                                                                                                                                                                                                                                                         | Date of implementation (if                                                                                     | If EIP opportunity is not being implemented,                                                                               |                                              |                                                                                                         |                                                                                                                      |
| (Short description)                                                                                                                                                                                                                                                                                                                                                                                                                                                                                                                                                                                                                                                                                                                                                                                                                                                                                                                                                                                                                                                                                                                                                                                                                                                                                                                                                                                                                                                                                                                                                                                                                                                                                                                                                                                                                                                                                                                                                                                                                                                                                                            | (Yes / Planned / No)                                                                                                                                                                                                                                                                                                                                                                                                                                                                                                                                                                                                                                                                                                                                                                                                                                                                                                                                                                                                                                                                                                                                                                                                                                                                                                                                                                                                                                                                                                                                                                                                                                                                                                                                                                                                                                                                                                                                                                                                                                                                                                                      | applicable), MM/YYYY                                                                                           | what are the reason                                                                                                        | s?                                           |                                                                                                         |                                                                                                                      |
| Example #1: Develop Solar PV panel project in the industrial park                                                                                                                                                                                                                                                                                                                                                                                                                                                                                                                                                                                                                                                                                                                                                                                                                                                                                                                                                                                                                                                                                                                                                                                                                                                                                                                                                                                                                                                                                                                                                                                                                                                                                                                                                                                                                                                                                                                                                                                                                                                              | Yes                                                                                                                                                                                                                                                                                                                                                                                                                                                                                                                                                                                                                                                                                                                                                                                                                                                                                                                                                                                                                                                                                                                                                                                                                                                                                                                                                                                                                                                                                                                                                                                                                                                                                                                                                                                                                                                                                                                                                                                                                                                                                                                                       | 08/2018                                                                                                        |                                                                                                                            |                                              |                                                                                                         |                                                                                                                      |
| Example #2: Repair leaks in the steam network                                                                                                                                                                                                                                                                                                                                                                                                                                                                                                                                                                                                                                                                                                                                                                                                                                                                                                                                                                                                                                                                                                                                                                                                                                                                                                                                                                                                                                                                                                                                                                                                                                                                                                                                                                                                                                                                                                                                                                                                                                                                                  | Planned                                                                                                                                                                                                                                                                                                                                                                                                                                                                                                                                                                                                                                                                                                                                                                                                                                                                                                                                                                                                                                                                                                                                                                                                                                                                                                                                                                                                                                                                                                                                                                                                                                                                                                                                                                                                                                                                                                                                                                                                                                                                                                                                   | in 2019                                                                                                        |                                                                                                                            |                                              |                                                                                                         |                                                                                                                      |
| Example #3: Upgrading of centralised wastewater treatment plant (WWTP)                                                                                                                                                                                                                                                                                                                                                                                                                                                                                                                                                                                                                                                                                                                                                                                                                                                                                                                                                                                                                                                                                                                                                                                                                                                                                                                                                                                                                                                                                                                                                                                                                                                                                                                                                                                                                                                                                                                                                                                                                                                         | Planned                                                                                                                                                                                                                                                                                                                                                                                                                                                                                                                                                                                                                                                                                                                                                                                                                                                                                                                                                                                                                                                                                                                                                                                                                                                                                                                                                                                                                                                                                                                                                                                                                                                                                                                                                                                                                                                                                                                                                                                                                                                                                                                                   | in 2020                                                                                                        |                                                                                                                            |                                              |                                                                                                         |                                                                                                                      |
| Example #4 Establish committee on waste management, environment and resource efficiency                                                                                                                                                                                                                                                                                                                                                                                                                                                                                                                                                                                                                                                                                                                                                                                                                                                                                                                                                                                                                                                                                                                                                                                                                                                                                                                                                                                                                                                                                                                                                                                                                                                                                                                                                                                                                                                                                                                                                                                                                                        | No                                                                                                                                                                                                                                                                                                                                                                                                                                                                                                                                                                                                                                                                                                                                                                                                                                                                                                                                                                                                                                                                                                                                                                                                                                                                                                                                                                                                                                                                                                                                                                                                                                                                                                                                                                                                                                                                                                                                                                                                                                                                                                                                        | Not applicable                                                                                                 | Tenant companies are not interes                                                                                           | sted in                                      |                                                                                                         |                                                                                                                      |