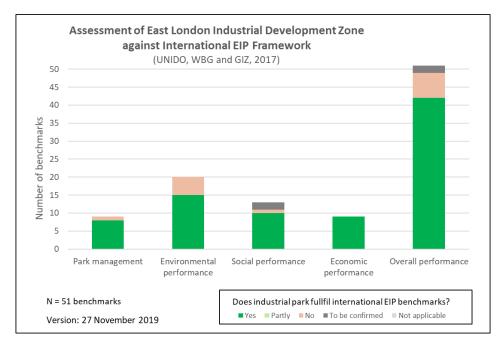

#### Practical example: East London Industrial Development

Zone, South Africa

Swiss Confederation

## Practical example: East London Industrial Development Zone, South Africa

| •                                            |          |                                           |                                                                                                                                                                                                                                                                                                                                         |                                                                                                                                                                                                                                                                                                                                                                                                                                                                                    |
|----------------------------------------------|----------|-------------------------------------------|-----------------------------------------------------------------------------------------------------------------------------------------------------------------------------------------------------------------------------------------------------------------------------------------------------------------------------------------|------------------------------------------------------------------------------------------------------------------------------------------------------------------------------------------------------------------------------------------------------------------------------------------------------------------------------------------------------------------------------------------------------------------------------------------------------------------------------------|
| Summary of prioritized EIP opportunities for |          |                                           | Investigate renewable energy projects.     Set up a central WWTP plant.     Wastewater from the dairy, together with sewage can be intercepted for a potential biogas digester.                                                                                                                                                         | Develop a 100-year flood level plan and climate change adaptation plan.  Incorporate the following in the Master Plan: climate change adaptation strategy, energy efficiency and renewable energy interventions, and EIP principles.                                                                                                                                                                                                                                               |
| Benefits and Achievability                   | BENEFITS |                                           | Rain water harvesting.  Work together with BCMM to develop urban-industrial waste synergies with the ELIDZ.  Investigate the construction of a hazardous waste landfill site nearby East London. Potential collaboration with BCMM.  Conduct an annual survey with community members on their satisfaction with the community dialogue. | Collaboration with the NCPC-SA on RECP, and IEE methodologies. Conduct RECP assessments at company level, including a focus on water efficiency. Continuously improve waste recycling - ongoing RECP assessments by the NCPC-SA. Identify financial incentives, grant schemes and support programmes to implement saving opportunities. Review an industry clustering concept and infrastructure/utility planning based on industrial synergies and eco-industrial park practices. |
|                                              | Medium   |                                           | Develop maximum carbon intensity targets and incorporate it in the Master Plan. Overall thresholds should not limit investments.      Develop maximum energy intensity targets and incorporate it in the Master Plan. Overall thresholds should not limit investments.                                                                  |                                                                                                                                                                                                                                                                                                                                                                                                                                                                                    |
|                                              | Low      | Investigate centralised steam generation. | <ul> <li>Add topic of "Satisfaction with social<br/>infrastructure" to annual surveys.</li> </ul>                                                                                                                                                                                                                                       |                                                                                                                                                                                                                                                                                                                                                                                                                                                                                    |