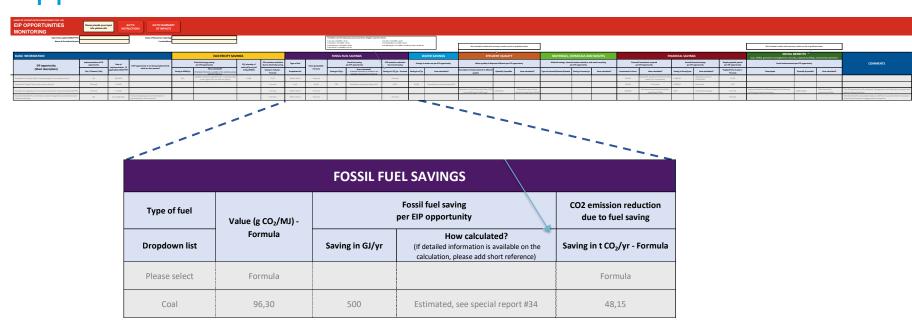

## Planning and Monitoring of prioritized EIP improvement opportunities

| THE OPPORTUNITIES TO OPPORTUNITIES ONITORING ONITORING ONITORING                                                                                                                                                                                                                                                                                                                                                                                                                                                                                                                                                                                                                                                                                                                                                                                                                                                                                                                                                                                                                                                                                                                                                                                                                                                                                                                                                                                                                                                                                                                                                                                                                                                                                                                                                                                                                                                                                                                                                                                                                                                               |                                                                                                                                                                                                                                                                                                                                                                                                                                                                                                                                                                                                                                                                                                                                                                                                                                                                                                                                                                                                                                                                                                                                                                                                                                                                                                                                                                                                                                                                                                                                                                                                                                                                                                                                                                                                                                                                                                                                                                                                                                                                                                                                           |                                                                                                                |                                                                                                                            |                                              |                                                                                                         |                                                                                                                      |
|--------------------------------------------------------------------------------------------------------------------------------------------------------------------------------------------------------------------------------------------------------------------------------------------------------------------------------------------------------------------------------------------------------------------------------------------------------------------------------------------------------------------------------------------------------------------------------------------------------------------------------------------------------------------------------------------------------------------------------------------------------------------------------------------------------------------------------------------------------------------------------------------------------------------------------------------------------------------------------------------------------------------------------------------------------------------------------------------------------------------------------------------------------------------------------------------------------------------------------------------------------------------------------------------------------------------------------------------------------------------------------------------------------------------------------------------------------------------------------------------------------------------------------------------------------------------------------------------------------------------------------------------------------------------------------------------------------------------------------------------------------------------------------------------------------------------------------------------------------------------------------------------------------------------------------------------------------------------------------------------------------------------------------------------------------------------------------------------------------------------------------|-------------------------------------------------------------------------------------------------------------------------------------------------------------------------------------------------------------------------------------------------------------------------------------------------------------------------------------------------------------------------------------------------------------------------------------------------------------------------------------------------------------------------------------------------------------------------------------------------------------------------------------------------------------------------------------------------------------------------------------------------------------------------------------------------------------------------------------------------------------------------------------------------------------------------------------------------------------------------------------------------------------------------------------------------------------------------------------------------------------------------------------------------------------------------------------------------------------------------------------------------------------------------------------------------------------------------------------------------------------------------------------------------------------------------------------------------------------------------------------------------------------------------------------------------------------------------------------------------------------------------------------------------------------------------------------------------------------------------------------------------------------------------------------------------------------------------------------------------------------------------------------------------------------------------------------------------------------------------------------------------------------------------------------------------------------------------------------------------------------------------------------------|----------------------------------------------------------------------------------------------------------------|----------------------------------------------------------------------------------------------------------------------------|----------------------------------------------|---------------------------------------------------------------------------------------------------------|----------------------------------------------------------------------------------------------------------------------|
| Same of the public property of the control of the c | If needed, was the following conversion factor (righer Calentins (dust))  1 to care 16 Marin, 16 (c)  1 to care 16 Marin, 16 (c)  1 to make 16 Marin, 16 (c)  1 to make 17 (c)            | And included in hiller with summary results as this is qualified or date.                                      |                                                                                                                            |                                              | Blad included in table with summary results as this is                                                  | guidializer fata                                                                                                     |
| SIC INFORMATION ELECTRICITY SAVINGS                                                                                                                                                                                                                                                                                                                                                                                                                                                                                                                                                                                                                                                                                                                                                                                                                                                                                                                                                                                                                                                                                                                                                                                                                                                                                                                                                                                                                                                                                                                                                                                                                                                                                                                                                                                                                                                                                                                                                                                                                                                                                            | FOSSIL FUEL SAVINGS WATER SA                                                                                                                                                                                                                                                                                                                                                                                                                                                                                                                                                                                                                                                                                                                                                                                                                                                                                                                                                                                                                                                                                                                                                                                                                                                                                                                                                                                                                                                                                                                                                                                                                                                                                                                                                                                                                                                                                                                                                                                                                                                                                                              | VINGS EFFLUENT QUALITY                                                                                         | MATERIALS, CHEMICALS AND WASTES                                                                                            | FINANCIAL SAVINGS                            | SOCIAL BENEFITS >  [s.g. Onlid, grievance management, occurity, capacity but                            | iding, community outreach)                                                                                           |
| Eliforn description   To Transmitted     | Persiliant sering 002 aminuter-reduction Energy in-water user per Dispersionity that to hart-soring Energy in-water user per Dispersionity (American Series and American Series and Americ            |                                                                                                                | Multirial savings, she missil waste reduction, and made respilling Financial line element required<br>per EIP apparencies; | Sensed Snandal serings<br>per EP appartunity | Emple paylock period Social anhancements per EP apportunity                                             | COMMENTS                                                                                                             |
| and state of contract  Formula                                                                                                                                                                                                                                                                                                                                                                                                                                                                                                                                                                                                                                                                                                                                                                                                                                                                                                                                                                                                                                                                                                                                                                                                                                                                                                                                                                                                                                                                                                                                                                                                                                                                                                                                                                                                                                                                                                                                                                                                                                                                                                 | Formula Saving in Gi/p (Formula Saving and Saving in GG/p) (Formula Saving in m <sup>2</sup> /p) (As a salation of the sa | re-valuabled Description of impresement in alliants Quantity if penaltie New saleshies                         | 7 Type of material/shamical/words - Easing in immen/pr - Reversional deal - investment in Euron - Hour saleulains?         | Saving in Surrey/year First sales/aded?      | Perfect time in years.  Once option Quantity if ye                                                      | Mile Pres saleslated?                                                                                                |
| Deliver Control of the Property Service (Service Company Service (Ser   |                                                                                                                                                                                                                                                                                                                                                                                                                                                                                                                                                                                                                                                                                                                                                                                                                                                                                                                                                                                                                                                                                                                                                                                                                                                                                                                                                                                                                                                                                                                                                                                                                                                                                                                                                                                                                                                                                                                                                                                                                                                                                                                                           | , we special-report ESI                                                                                        | 24,000 panel (mt. mpistates<br>11,000 feliment                                                                             | 2488,80 0.100,990<br>4.000,80 Estimated      | 2029                                                                                                    | + +                                                                                                                  |
| 10 ingrelog allow to allow it assistance in the second in  | Nemaio .                                                                                                                                                                                                                                                                                                                                                                                                                                                                                                                                                                                                                                                                                                                                                                                                                                                                                                                                                                                                                                                                                                                                                                                                                                                                                                                                                                                                                                                                                                                                                                                                                                                                                                                                                                                                                                                                                                                                                                                                                                                                                                                                  | Industries in Total Chemical Editor (TCQ)  125 Ma/yr Beachility short (Spr. Spr. Spr. Spr. Spr. Spr. Spr. Spr. | F pre: 100,000 Entered as part of pre/to<br>200,00 step (fped 200)                                                         | skilly 0,00 Kellnerialseigs                  | Formula Improved quality of efficient disposal will enhance will being all basis community. 2005 people | Sala hambasi "No EP apparturity will exist park management and indust<br>government office different depend by less. |
| Hi bashin more law management, mulmonred and In Not explicable  These improvement is a management, mulmonred and In Not explicable  are injuried; to this secondary  are injuried; to this secondary.                                                                                                                                                                                                                                                                                                                                                                                                                                                                                                                                                                                                                                                                                                                                                                                                                                                                                                                                                                                                                                                                                                                                                                                                                                                                                                                                                                                                                                                                                                                                                                                                                                                                                                                                                                                                                                                                                                                          | Permis Permis                                                                                                                                                                                                                                                                                                                                                                                                                                                                                                                                                                                                                                                                                                                                                                                                                                                                                                                                                                                                                                                                                                                                                                                                                                                                                                                                                                                                                                                                                                                                                                                                                                                                                                                                                                                                                                                                                                                                                                                                                                                                                                                             |                                                                                                                |                                                                                                                            |                                              | Formula                                                                                                 | Periodial increfits are probably high, but difficult to quantify,<br>should be performed to engage inventocompanies. |
| BASIC INFORMATION                                                                                                                                                                                                                                                                                                                                                                                                                                                                                                                                                                                                                                                                                                                                                                                                                                                                                                                                                                                                                                                                                                                                                                                                                                                                                                                                                                                                                                                                                                                                                                                                                                                                                                                                                                                                                                                                                                                                                                                                                                                                                                              |                                                                                                                                                                                                                                                                                                                                                                                                                                                                                                                                                                                                                                                                                                                                                                                                                                                                                                                                                                                                                                                                                                                                                                                                                                                                                                                                                                                                                                                                                                                                                                                                                                                                                                                                                                                                                                                                                                                                                                                                                                                                                                                                           |                                                                                                                |                                                                                                                            |                                              |                                                                                                         |                                                                                                                      |
| EIP opportunity                                                                                                                                                                                                                                                                                                                                                                                                                                                                                                                                                                                                                                                                                                                                                                                                                                                                                                                                                                                                                                                                                                                                                                                                                                                                                                                                                                                                                                                                                                                                                                                                                                                                                                                                                                                                                                                                                                                                                                                                                                                                                                                | Implementation of EIP opportunity                                                                                                                                                                                                                                                                                                                                                                                                                                                                                                                                                                                                                                                                                                                                                                                                                                                                                                                                                                                                                                                                                                                                                                                                                                                                                                                                                                                                                                                                                                                                                                                                                                                                                                                                                                                                                                                                                                                                                                                                                                                                                                         | Date of implementation (if                                                                                     | If EIP opportunity is not being implemented,                                                                               |                                              |                                                                                                         |                                                                                                                      |
| (Short description)                                                                                                                                                                                                                                                                                                                                                                                                                                                                                                                                                                                                                                                                                                                                                                                                                                                                                                                                                                                                                                                                                                                                                                                                                                                                                                                                                                                                                                                                                                                                                                                                                                                                                                                                                                                                                                                                                                                                                                                                                                                                                                            | (Yes / Planned / No)                                                                                                                                                                                                                                                                                                                                                                                                                                                                                                                                                                                                                                                                                                                                                                                                                                                                                                                                                                                                                                                                                                                                                                                                                                                                                                                                                                                                                                                                                                                                                                                                                                                                                                                                                                                                                                                                                                                                                                                                                                                                                                                      | applicable), MM/YYYY                                                                                           | what are the reason                                                                                                        | s?                                           |                                                                                                         |                                                                                                                      |
| Example #1: Develop Solar PV panel project in the industrial park                                                                                                                                                                                                                                                                                                                                                                                                                                                                                                                                                                                                                                                                                                                                                                                                                                                                                                                                                                                                                                                                                                                                                                                                                                                                                                                                                                                                                                                                                                                                                                                                                                                                                                                                                                                                                                                                                                                                                                                                                                                              | Yes                                                                                                                                                                                                                                                                                                                                                                                                                                                                                                                                                                                                                                                                                                                                                                                                                                                                                                                                                                                                                                                                                                                                                                                                                                                                                                                                                                                                                                                                                                                                                                                                                                                                                                                                                                                                                                                                                                                                                                                                                                                                                                                                       | 08/2018                                                                                                        |                                                                                                                            |                                              |                                                                                                         |                                                                                                                      |
| Example #2: Repair leaks in the steam network                                                                                                                                                                                                                                                                                                                                                                                                                                                                                                                                                                                                                                                                                                                                                                                                                                                                                                                                                                                                                                                                                                                                                                                                                                                                                                                                                                                                                                                                                                                                                                                                                                                                                                                                                                                                                                                                                                                                                                                                                                                                                  | Planned                                                                                                                                                                                                                                                                                                                                                                                                                                                                                                                                                                                                                                                                                                                                                                                                                                                                                                                                                                                                                                                                                                                                                                                                                                                                                                                                                                                                                                                                                                                                                                                                                                                                                                                                                                                                                                                                                                                                                                                                                                                                                                                                   | in 2019                                                                                                        |                                                                                                                            |                                              |                                                                                                         |                                                                                                                      |
| Example #3: Upgrading of centralised wastewater treatment plant (WWTP)                                                                                                                                                                                                                                                                                                                                                                                                                                                                                                                                                                                                                                                                                                                                                                                                                                                                                                                                                                                                                                                                                                                                                                                                                                                                                                                                                                                                                                                                                                                                                                                                                                                                                                                                                                                                                                                                                                                                                                                                                                                         | Planned                                                                                                                                                                                                                                                                                                                                                                                                                                                                                                                                                                                                                                                                                                                                                                                                                                                                                                                                                                                                                                                                                                                                                                                                                                                                                                                                                                                                                                                                                                                                                                                                                                                                                                                                                                                                                                                                                                                                                                                                                                                                                                                                   | in 2020                                                                                                        |                                                                                                                            |                                              |                                                                                                         |                                                                                                                      |
| Example #4 Establish committee on waste management, environment and resource efficiency                                                                                                                                                                                                                                                                                                                                                                                                                                                                                                                                                                                                                                                                                                                                                                                                                                                                                                                                                                                                                                                                                                                                                                                                                                                                                                                                                                                                                                                                                                                                                                                                                                                                                                                                                                                                                                                                                                                                                                                                                                        | No                                                                                                                                                                                                                                                                                                                                                                                                                                                                                                                                                                                                                                                                                                                                                                                                                                                                                                                                                                                                                                                                                                                                                                                                                                                                                                                                                                                                                                                                                                                                                                                                                                                                                                                                                                                                                                                                                                                                                                                                                                                                                                                                        | Not applicable                                                                                                 | Tenant companies are not interes                                                                                           | sted in                                      |                                                                                                         |                                                                                                                      |